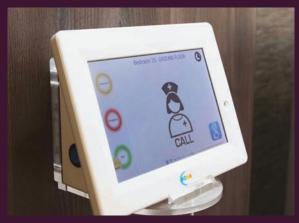

# Integrated technology

Inobtrusive, integrated technology throughout the home helps our dedicated team to deliver the highest standards of residential, nursing, dementia and nursing care.

For your peace of mind, the facility features innovative solutions throughout - from safety monitoring equipment so care can be delivered swiftly as necessary, to digital record-keeping and care planning.

#### Nurse Call System

Giving our residents access to quick and timely care