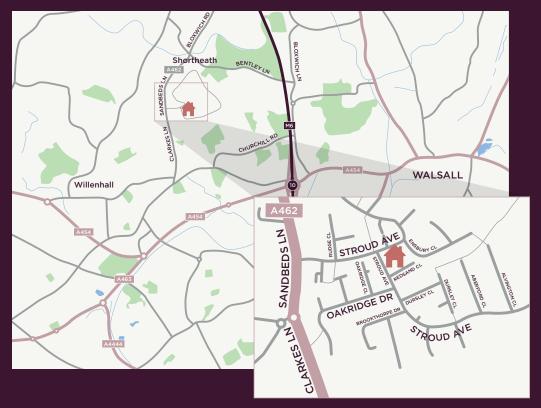

### Call 01922 270920

for details and to arrange a tour.

Willow Rose Care Home,
Stroud Avenue, Short Heath, Willenhall WV12 4ET

www.macccare.com